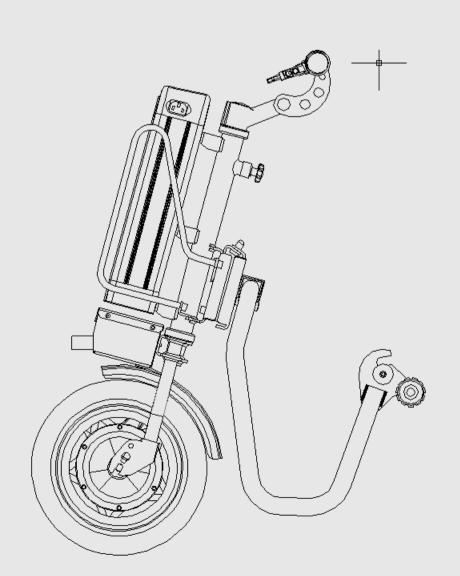

## ► ELECTRIC HANDCYCLE ► DETACHABLE

BYCO**DRIVE** is a device for the motorization of the wheelchairs. It's unique in this kind because it doesn't need to be removed to get up and down from the wheelchair. In case of need, it can to be easily removed and eventually also separated in many lighter and handy portions, easy to be inserted in the luggage van of any car. It has a full chassis in galvanized steel, guarantee of solidity and durability. It can be placed inside any travel bag and carried anywhere. Even on the plane.

SPECIAL NOTES. By a practical kit sold separately, the folding scooter BYCOPLUS can be easily converted to a haul unit to be hooked to the wheelchairs. Here by specifically the folding wheelchair VASSILLI Art. 17.70N - Evolution Activa Compact.