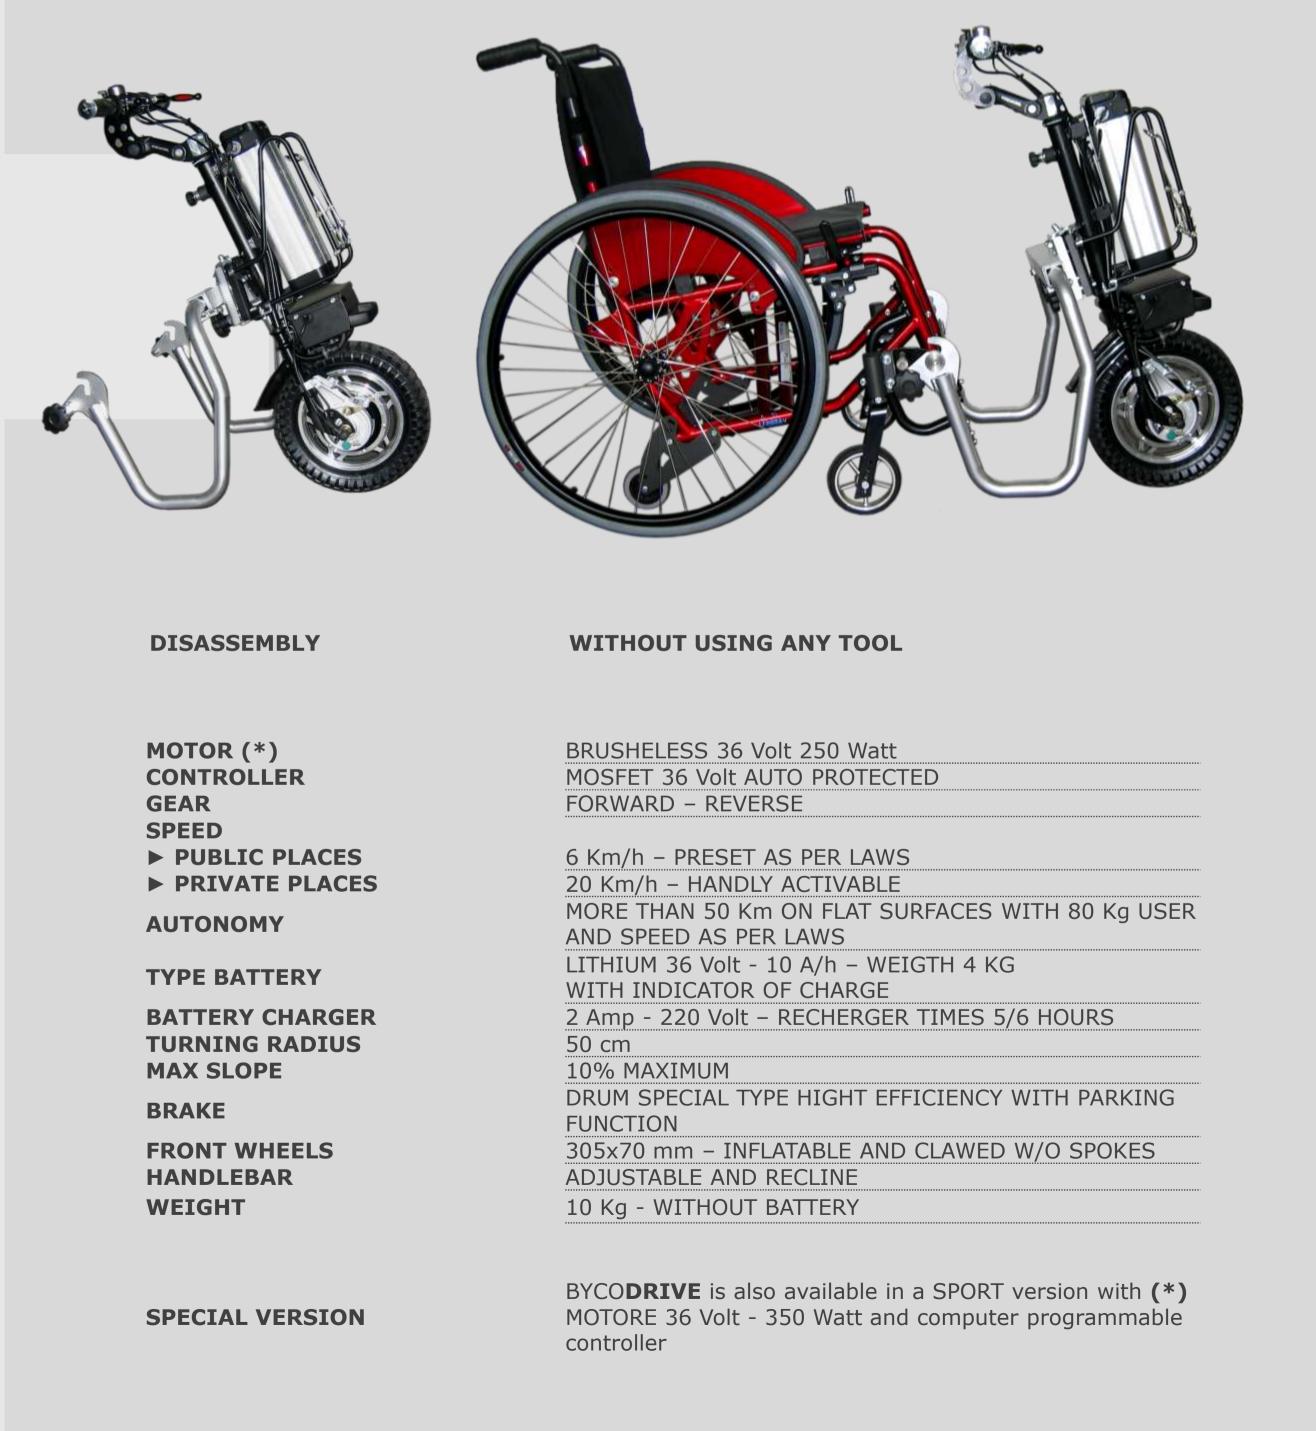

## ► ELECTRIC HANDCYCLE ► DETACHABLE

BYCO**DRIVE** is a device for the motorization of the wheelchairs. It's unique in this kind because it doesn't need to be removed to get up and down from the wheelchair. In case of need, it can to be easily removed and eventually also separated in many lighter and handy portions, easy to be inserted in the luggage van of any car. It has a full chassis in galvanized steel, guarantee of solidity and durability. It can be placed inside any travel bag and carried anywhere. Even on the plane.

SPECIAL NOTES. By a practical kit sold separately, the folding scooter BYCOPLUS can be easily converted to a haul unit to be hooked to the wheelchairs. Here by specifically the folding wheelchair VASSILLI Art. 17.70N - Evolution Activa Compact.

## **ACCESSORIES ON REQUEST**

FRONT LIGHT 36 VOLT WITH SOUND INDICATOR BATTERY PROTECTION TUBE WITH RACK REAR-VIEW MIRROR UMBRELLA SUPPORT VASSILLI FOLDING WHEELCHAIRS - Art.17.70N

| Code | CND |
|------|-----|
| Code | RDM |
| Code | ISO |