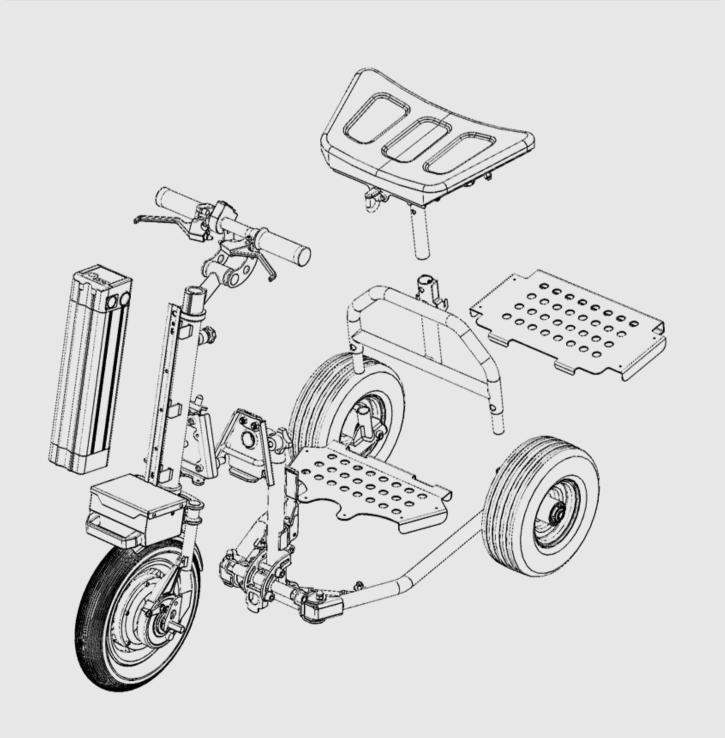

# ► FOLDING SCOOTER

# ▶ DETACHABLE

BYCOPLUS is composed of three independent portions each weighing lesser than ten kilograms. It's easy to fold up on itself and - if necessary - it can be completely disassembled into several parts really handy that allow you to put the vehicle in the boot of the car or in the practical travel bag. It is equipped with KERS controller for the optimization of energy consumption.

## **FOLDING / DISASSEMBLY**

MOTOR (\*) CONTROLLER **GEAR SPEED** 

**▶ PUBLIC PLACES ▶ PRIVATE PLACES OPERATING RANGE** 

**TYPE BATTERY** 

**BATTERY CHARGER TURNING RADIUS** GRADIENT **CARRYING CAPACITY BRAKE FRONT WHEELS REAR WHEELS HANDLEBAR** 