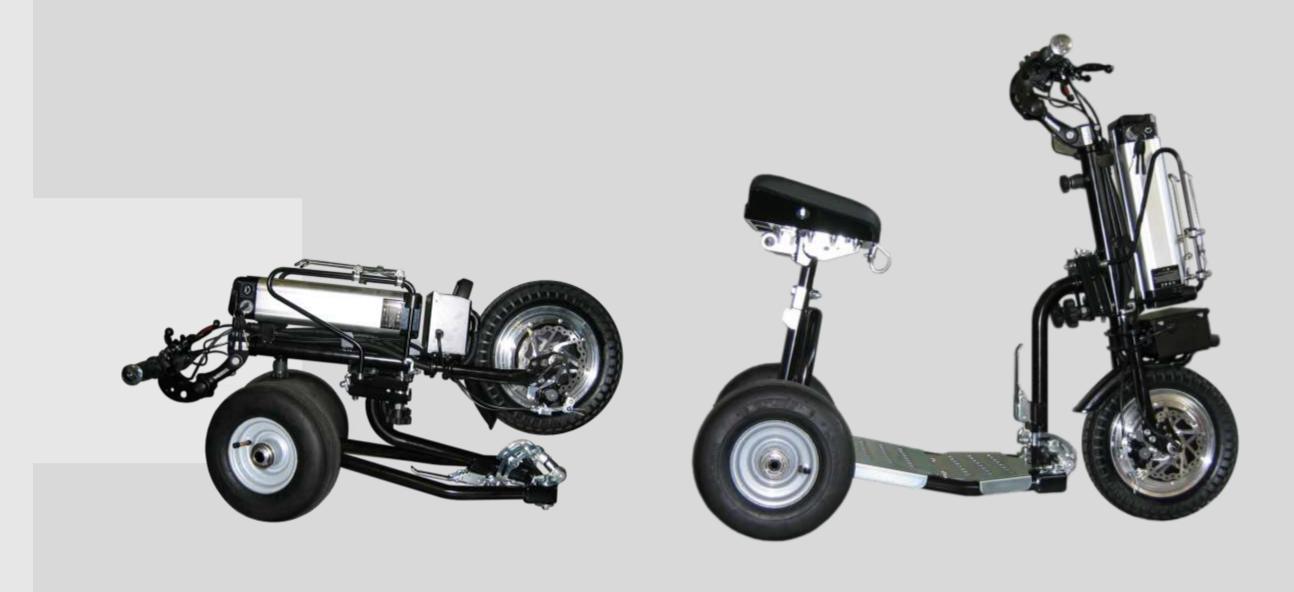

# ► FOLDING SCOOTER

# ▶ DETACHABLE

BYCOPLUS is composed of three independent portions each weighing lesser than ten kilograms. It's easy to fold up on itself and - if necessary - it can be completely disassembled into several parts really handy that allow you to put the vehicle in the boot of the car or in the practical travel bag. It is equipped with KERS controller for the optimization of energy consumption.