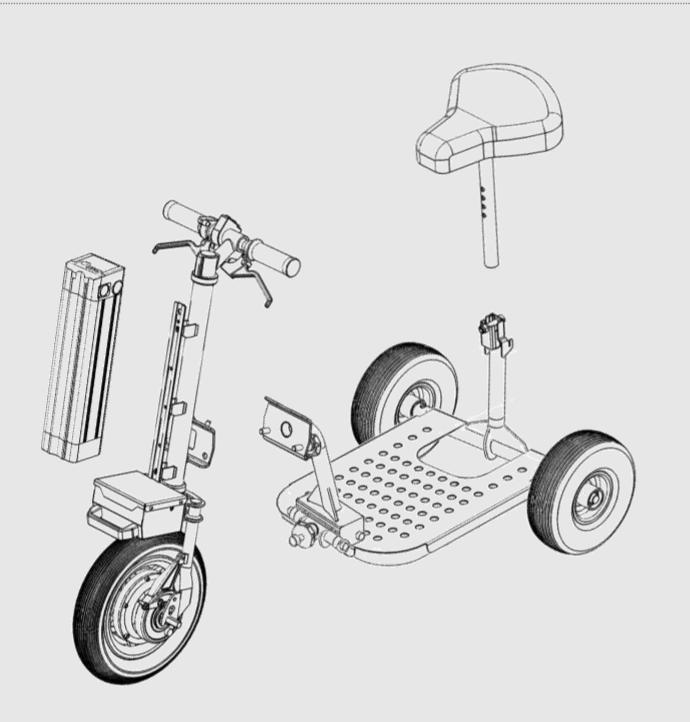

# ► FOLDING SCOOTER ▶ DETACHABLE

BYCOLT is characterized by a new chassis very lightweight and compact, composed of only 2 portions manageable and practical to store and transport. In a few minutes you can folding it on it self or - if you prefer - divide it into several parts exceptionally small. It is equipped with KERS controller for the optimization of energy consumption.

## **FOLDING / DISASSEMBLY**

**MOTOR** CONTROLLER **GEAR SPEED ▶ PUBLIC PLACES** 

**▶** PRIVATE PLACES **OPERATING RANGE** 

**TYPE BATTERY** 

**BATTERY CHARGER TURNING RADIUS GRADIENT CARRYING CAPACITY BRAKE FRONT WHEELS REAR WHEELS HANDLEBAR** 

#### WITHOUT USING ANY TOOL

BRUSHELESS 36 Volt 250 Watt MOSFET 36 Volt AUTO PROTECTED FORWARD - REVERSE

6 Km/h - PRESET 20 Km/h - ACTIVATED MANUALLY 20 Km - ON FLAT GROUND WITH AN 80kg PAYLOAD LITHIUM 36 Volt - 10 A/h - WEIGTH 4 KG WITH INDICATOR OF CHARGE 2 Amp - CHARGING TIME 6 hours - 220 Volt 45 cm 12% MAXIMUM Kg.115 BRAKE DRUM WITH PARKING FUNCTION 305x50 mm - INFLATABLE 280x90 mm - INFLATABLES - 4ply REGOLABLE 21 Kg - TOTAL WITHOUT BATTERY