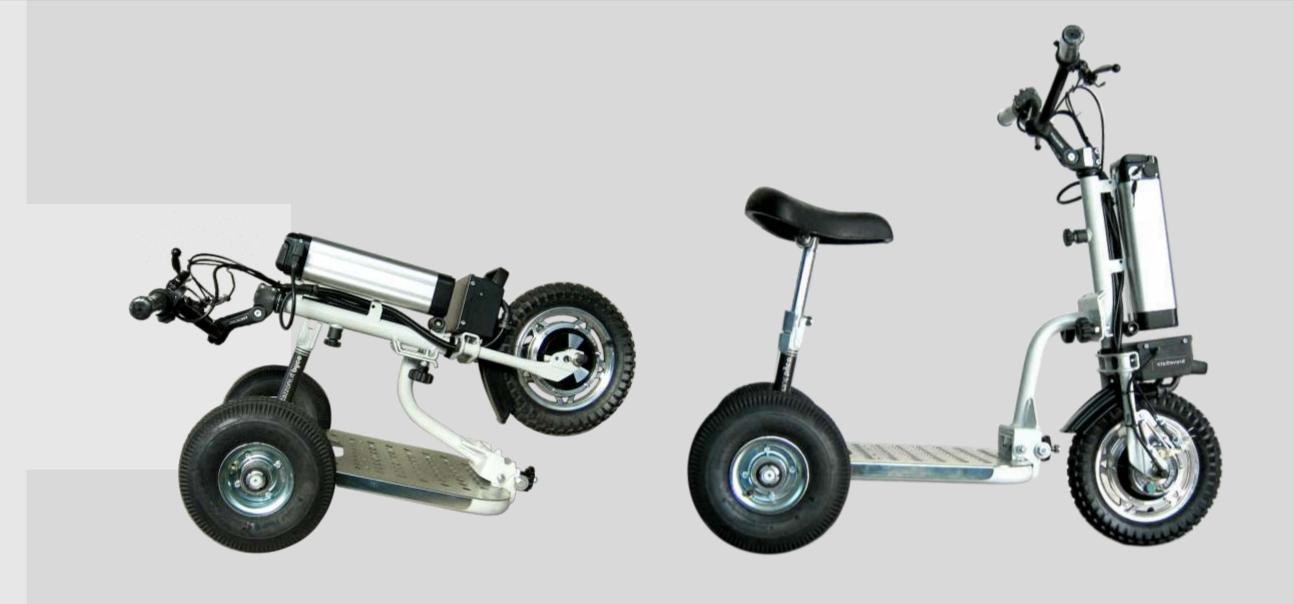

# ► FOLDING SCOOTER ▶ DETACHABLE

BYCOLT is characterized by a new chassis very lightweight and compact, composed of only 2 portions manageable and practical to store and transport. In a few minutes you can folding it on it self or - if you prefer - divide it into several parts exceptionally small. It is equipped with KERS controller for the optimization of energy consumption.

25 Kg - TOTAL WITH BATTERY WIDTH 60 cm LENGTH 106 cm

WIDTH 60 cm LENGTH 90 cm HEIGHT 61 cm

BYCOLT equipped with LARGE SEAT (\*) weighs 2KG more than this version, that is equipped with THIN SEAT